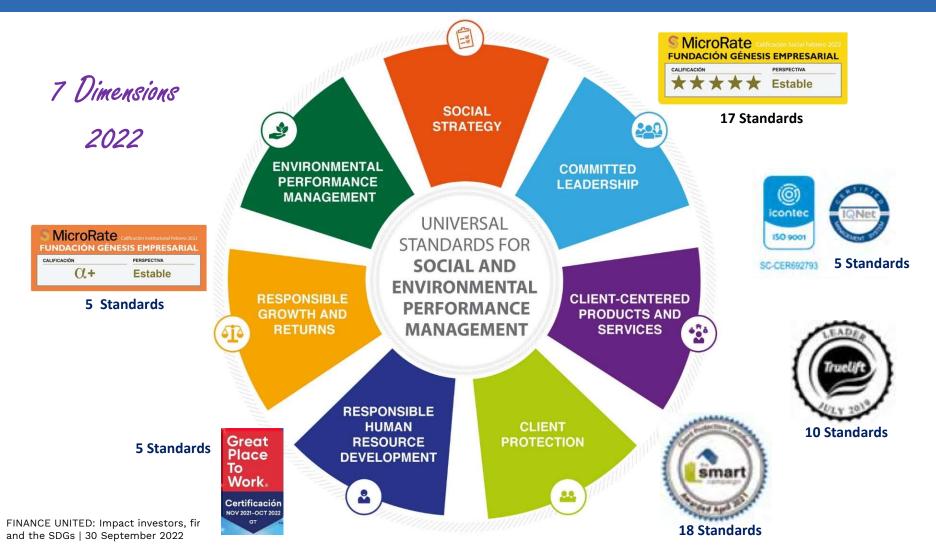

## FINANCE UNITED: Impact Investors, financial service providers, and the SDGs

**Opening Remarks** 

Edgardo Pérez – FGE Guatemala, IMF

30 September 2022